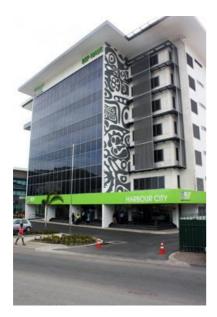

## Factsheet Bank South Pacific (BSP) Haus

Commercial, Residential and Industrial

| Project Title                 |
|-------------------------------|
| BSP Haus                      |
| Location                      |
| Port Moresby, PNG             |
| Client                        |
| Harbour City Developments Ltd |
| Project Type                  |
| Commercial                    |
| Year Completed                |
| 2013                          |
|                               |

## **Project Description**

The BSP Haus is another BSP Commercial centre located in the heart of Port Moresby's Harbour City.

Kramer Ausenco was provided to this project its structural and building services expertise. Structural designs were carried out with regular inspections. A structural compliance certificate was later issued upon completion. Mechanical, electrical and hydraulic designing were also calculated and drawn. Compliance inspections were essential for report writing back to the client.