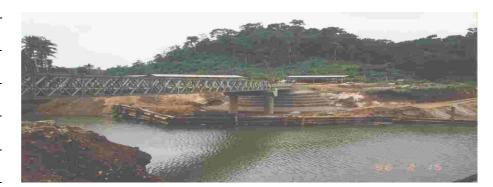

## **Project Description**

Construction of a bridge was needed initially to accommodate logging trucks and to be used by standard public vehicular traffic. The bridge comprised of 70m Mabey Universal main span and 18m concrete slab/steel beam approach span.