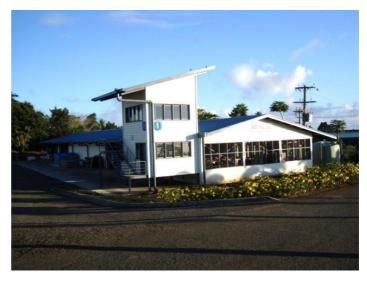

#### **Project Description**

Two phase project involving the refurbishment of an existing steel frame building for workshop purposes in the first phase. Second phase of the Project involved the construction of a new administration and teaching facility. Ancillary works includes drainage works, concrete footpaths, plumbing tower and chip seal drive & car parking.