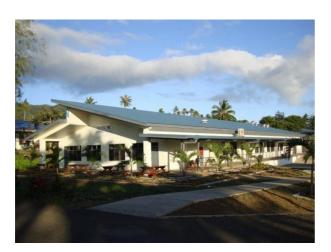

#### **Project Description**

Two phase project involving the refurbishment of an existing steel frame building for workshop purposes in the first phase. Second phase of the Project involved the construction of a new administration and teaching facility. Ancillary works includes drainage works, concrete footpaths, plumbing tower and chip seal drive & car parking.