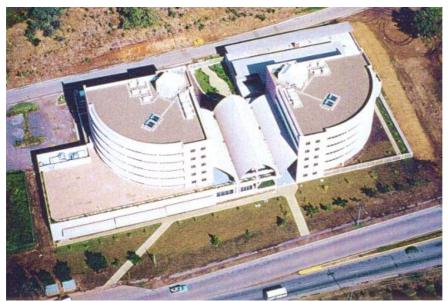

### **Project Description**

This development consists of twin towers of five levels atop a major department store, retail and food outlets.

Each tower has two lifts and is serviced with an air cooled zoned air-conditioned system.

#### **Total Floor Area**

10500 sqm