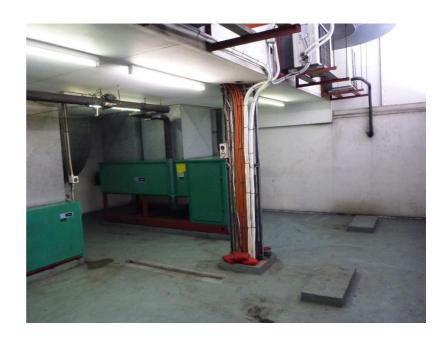

# **Project Description**

Kramer Ausenco (Fiji) Limited provided Engineering Consultancy Services to the Australian High Commission in Suva Fiji.

**Total Floor Area** 274 m<sup>2</sup>