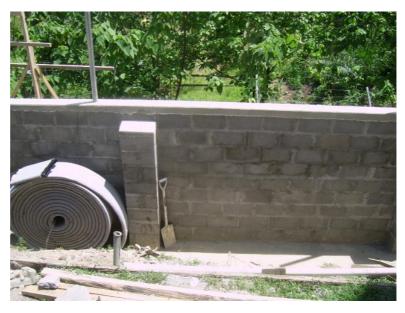

## **Project Description**

Kramer Ausenco provided the design and documentation consulting services for approximately 300m of retaining wall for the Australian Department of Defence **Project Role** 

- Structural Engineers
- Civil Engineers

Wall Length 300 m