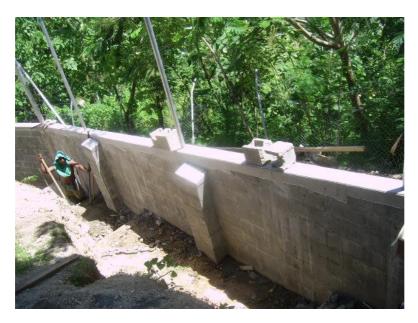

## **Project Description**

Kramer Ausenco provided the design and documentation consulting services for approximately 300m of retaining wall for the Australian Department of Defence **Project Role** 

- Structural Engineers
- Civil Engineers

Wall Length 300 m